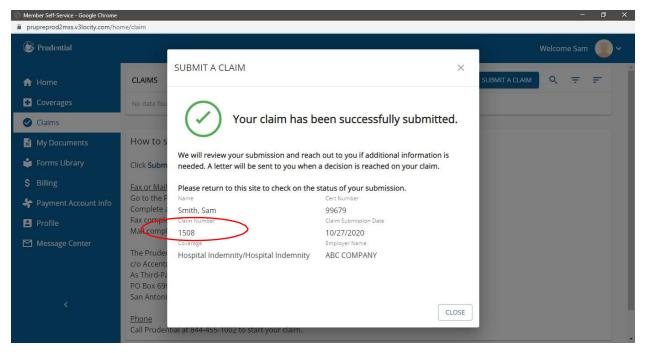

## **Submit Claim**

Click Submit Claim to launch the digital claim experience.

| 🕼 Prudential         |                                                                                                           |                                                                                                                    |                         |               | ٧              | Welcome Linda 🔵 🗸 |
|----------------------|-----------------------------------------------------------------------------------------------------------|--------------------------------------------------------------------------------------------------------------------|-------------------------|---------------|----------------|-------------------|
| ☆ Home               | CLAIMS                                                                                                    |                                                                                                                    |                         |               | SUBMIT A CLAIM | Q <del>,</del>    |
| • Coverages          | Claim<br>Number                                                                                           | Product                                                                                                            | Total Final Paid Amount | Date Received | Group Name     |                   |
| 📀 Claims             | 1762                                                                                                      | Accidental<br>Treatment Based                                                                                      | \$0.00                  | 10/29/2020    | ABC COMPANY    | SUBMITTED         |
| 🖹 My Documents       |                                                                                                           |                                                                                                                    |                         |               |                |                   |
| 🗳 Forms Library      | Claim<br>Number                                                                                           | Product                                                                                                            | Total Final Paid Amount | Date Received | Group Name     |                   |
| \$ Billing           | 1718                                                                                                      | Critical Illness                                                                                                   | \$0.00                  | 10/29/2020    | ABC COMPANY    | SUBMITTED         |
| Payment Account Info |                                                                                                           |                                                                                                                    |                         |               |                |                   |
| 👱 Profile            | How to submit                                                                                             | a claim:                                                                                                           |                         |               |                |                   |
| 🗹 Message Center     |                                                                                                           |                                                                                                                    |                         |               |                |                   |
| ۲                    | <u>Fax or Mail</u><br>Go to the Forms Li<br>Complete all requi<br>Fax completed for<br>Mail completed for | m to submit your claim i<br>brary to download a clai<br>red sections and sign for<br>n to 800-475-4052 or<br>m to: | ms form.<br>rm.         |               |                |                   |

Select the "Product" where the "Benefit" is being claimed.

| Prudential                                                  |                                                                                       |                                                          | Welcome Sam 🌒 🗸 |
|-------------------------------------------------------------|---------------------------------------------------------------------------------------|----------------------------------------------------------|-----------------|
| 🔒 Home                                                      | SUBMIT A CLAIN                                                                        | Л                                                        |                 |
| Coverages                                                   | No data fou 3 Steps To Sub                                                            | mit Your Claim                                           | •               |
| Claims My Documents Forms Library Billing                   | Click Subm                                                                            | ITAL INDEMNITY                                           |                 |
| Payment Account Info         Profile         Message Center | Complete a Hospita                                                                    | ABC COMPANY     ABC COMPANY     Critical Illness: Employ | /ee             |
| ¢                                                           | As Third-Pa<br>PO Box 69<br>San Antoni<br>CANCEL<br>Call Prudential at 844-455-1002 t | ACCIDENT                                                 | NEXT            |

Select "who" the claim is for (Name, birthdate and relationship on the product will populate) and click "Next".

| 🔊 Prudential         |                                                        |          |                                    |          |                              |                                  |      |                | Welcome S | iam 🌔 🗸 |
|----------------------|--------------------------------------------------------|----------|------------------------------------|----------|------------------------------|----------------------------------|------|----------------|-----------|---------|
| 痡 Home               | CLAIMS                                                 | SUBMI    | Γ Α CLAIM                          |          |                              |                                  | ×    | SUBMIT A CLAIM | Q =       |         |
| E Coverages          | No data fou                                            |          |                                    |          | ACCIDENT                     |                                  |      | ^              |           |         |
| 🕑 Claims             |                                                        |          |                                    | • Acci   | COMPANY<br>ident: Employee & |                                  |      |                |           |         |
| My Documents         | How to s                                               |          |                                    | Chil     | d(ren)                       |                                  |      |                |           |         |
| 📦 Forms Library      | Click Subm                                             |          |                                    |          |                              |                                  |      |                |           |         |
| \$ Billing           | Fax or Mail                                            | Please s | elect who the clair                | m is for | r.                           |                                  |      |                |           |         |
| Service Account Info | Go to the F<br>Complete a                              | ۲        | Name                               |          | DOB                          | Relationship                     |      |                |           |         |
| Profile              | Fax comple<br>Mail compl                               | U        | Smith, Sam                         |          | 12/11/1970                   | Member                           |      |                |           |         |
| Message Center       | The Pruder<br>c/o Accento<br>As Third-Pa<br>PO Box 696 | 0        | <sub>Name</sub><br>Anderson, Shane | 2        | DOB<br>10/31/1985            | Relationship<br>Domestic Partner |      |                |           |         |
| <                    | San Antoni                                             |          |                                    |          |                              |                                  |      | -              |           |         |
|                      | <u>Phone</u><br>Call Pruder                            | CANCEL   | 455-1002 to start y                | your cli | aim.                         |                                  | NEXT |                |           |         |
|                      |                                                        |          |                                    |          |                              |                                  |      |                |           | •       |