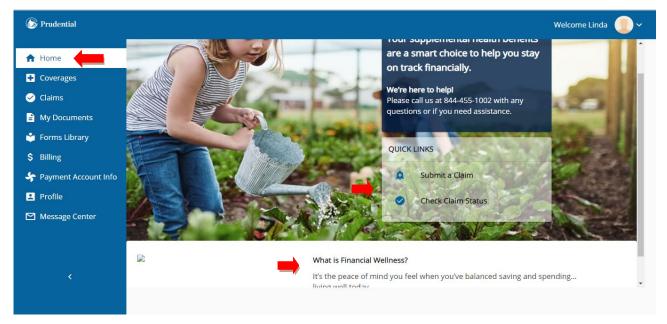

#### Features on the Home Page

- Menu items are available on the left-hand side of the page.
- Quick links are available that will take you directly to the claims page.
  - o By clicking "Submit a Claim" you will launch the digital claims experience.
  - $\circ~$  By clicking "Check Claim Status" you can check on the status of your claim.
- The articles section along the bottom will show you educational material from Prudential.