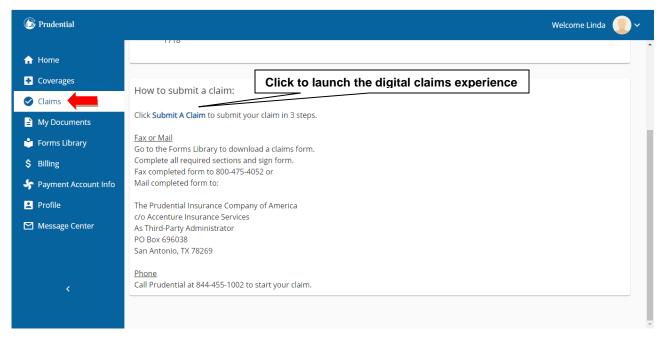

## **Submit Claim**

Click Submit Claim to launch the digital claim experience.

| 🕼 Prudential         |                                                                                                           |                                                                                                                    |                         |               | ٧              | Welcome Linda 🔵 🗸 |
|----------------------|-----------------------------------------------------------------------------------------------------------|--------------------------------------------------------------------------------------------------------------------|-------------------------|---------------|----------------|-------------------|
| ☆ Home               | CLAIMS                                                                                                    |                                                                                                                    |                         |               | SUBMIT A CLAIM | Q <del>,</del>    |
| • Coverages          | Claim<br>Number                                                                                           | Product                                                                                                            | Total Final Paid Amount | Date Received | Group Name     |                   |
| 📀 Claims             | 1762                                                                                                      | Accidental<br>Treatment Based                                                                                      | \$0.00                  | 10/29/2020    | ABC COMPANY    | SUBMITTED         |
| 🖹 My Documents       |                                                                                                           |                                                                                                                    |                         |               |                |                   |
| 🗳 Forms Library      | Claim<br>Number                                                                                           | Product                                                                                                            | Total Final Paid Amount | Date Received | Group Name     |                   |
| \$ Billing           | 1718                                                                                                      | Critical Illness                                                                                                   | \$0.00                  | 10/29/2020    | ABC COMPANY    | SUBMITTED         |
| Payment Account Info |                                                                                                           |                                                                                                                    |                         |               |                |                   |
| 👱 Profile            | How to submit                                                                                             | a claim:                                                                                                           |                         |               |                |                   |
| 🗹 Message Center     |                                                                                                           |                                                                                                                    |                         |               |                |                   |
| ۲                    | <u>Fax or Mail</u><br>Go to the Forms Li<br>Complete all requi<br>Fax completed for<br>Mail completed for | m to submit your claim i<br>brary to download a clai<br>red sections and sign for<br>n to 800-475-4052 or<br>m to: | ms form.<br>rm.         |               |                |                   |