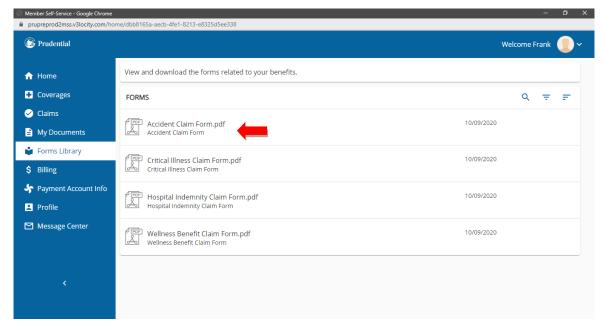

s</li></ul>             | Accident Claim Form.pdf                                        | 10/09/2020        |   |
| <ul> <li>Forms Library</li> <li>S Billing</li> </ul>      | Critical Illness Claim Form.pdf<br>Critical Illness Claim Form | 10/09/2020        |   |
| <ul> <li>Payment Account Info</li> <li>Profile</li> </ul> | Hospital Indemnity Claim Form.pdf                              | 10/09/2020        |   |
| 🗹 Message Center                                          | Wellness Benefit Claim Form.pdf                                | 10/09/2020        |   |
| ۲                                                         |                                                                |                   |   |

#### **View Document**

Click on the document title and/or click on the arrow.



#### **Download or Print Documents**

Click on the form you would like to view. Once opened, click on the 'Actions' for download or print options.







# VII. Billing Page (For Direct Bill Employees)

View an invoice, Add and make a payment\*

\*Please skip this section if you are not a Direct Bill Employee. A Direct Bill Employee is an Employee who is no longer receiving payroll deductions, for their coverage, through their employer.

#### View an Invoice

Click on the specific invoice you would like to view.



#### Make a Payment

- Click on MAKE A PAYMENT at the top of the page or scroll down to the transaction section.
- Click on the MAKE A PAYMENT button.
- Follow the prompts in the pop-up screen to select an invoice and your payment method.

Please Note: Initial payments will ta