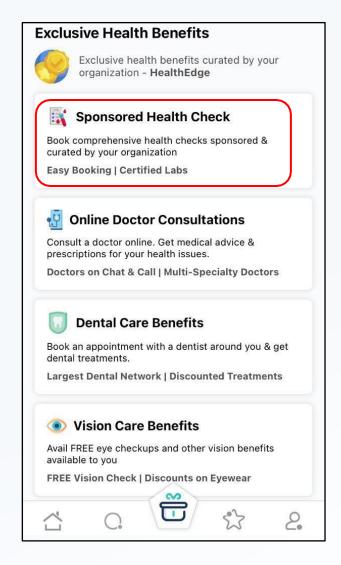

#### **Exclusive Health Benefits**

Exclusive health benefits curated by your organization - HealthEdge

#### **Online Doctor Consultations**

Consult a doctor online. Get medical advice & prescriptions for your health issues. Doctors on Chat & Call | Multi-Specialty Doctors

#### **Dental Care Benefits**

Book an appointment with a dentist around you & get dental treatments. Largest Dental Network | Discounted Treatments

#### Vision Care Benefits

Avail FREE eye checkups and other vision benefits available to you

FREE Vision Check | Discounts on Eyewear