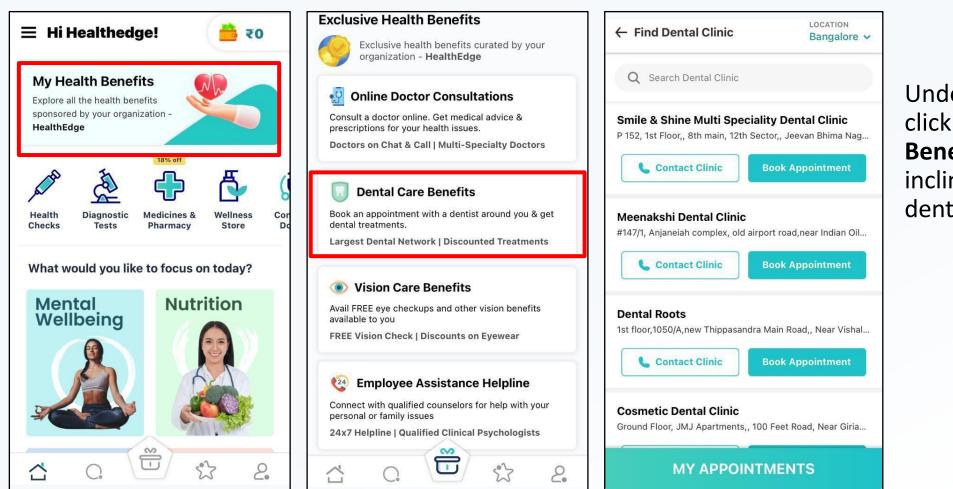

### **Dental Care Benefits**

Under '**My Health Benefits**' click on '**Dental Care Benefits**' to avail, Free inclinic consultations at dental clinics.

#### 🚺 Dental Care Benefits

Book an appointment with a dentist around you & get dental treatments.

Largest Dental Network | Discounted Treatments