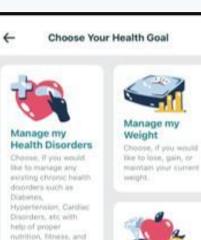

mental wellbeing.

Get Fit & Active

your daily activity

levels.

nutritive options.

Manage Emotional Wellbeing Choose, if you would like to manage your

mental stress & live a

balanced the.

Eat Healthier Choose if you would like to improve your eating habits & opt for

Click on the 'My Zone' icon to avail the complimentary HRA (Health Risk Assessment) which provides you with insights to your current lifestyle and health risks.