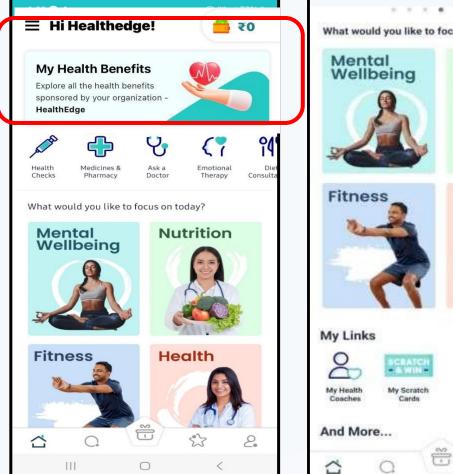

### **Welcome to The Wellness Corner**

On the home page, under "My Health Benefits" tab, one will be able find all the benefits that have been sponsored by the corporate.

#### **Exclusive Health Benefits**

Exclusive health benefits curated by your organization - HealthEdge