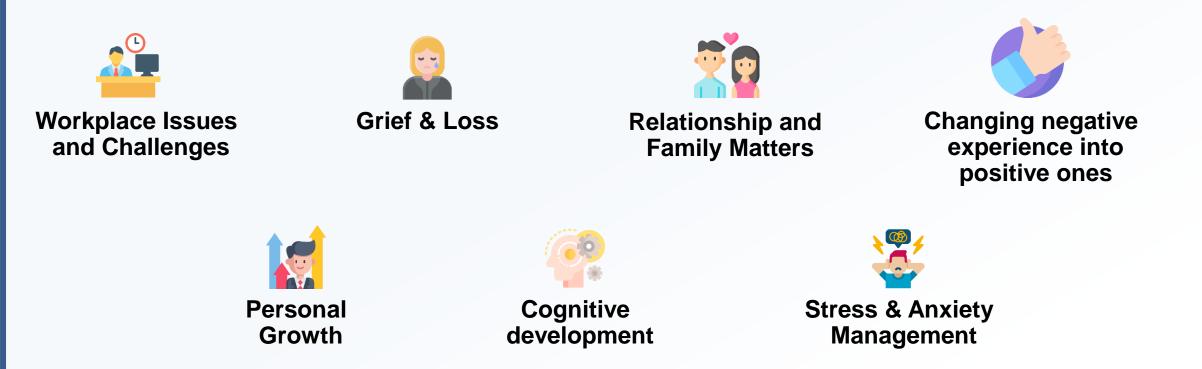

Septa Health

EAP or Employee Assistance Program is a confidential service which offers short term counselling, assessments and expert - based advice and solutions to employees facing personal or professional issues impacting their emotional and cognitive wellbeing

For all your concerns related to your Emotional & Mental health, we are right here when you wish to talk to us

Employee involvement in the program is not disclosed to the employer or anyone else without written permission from the employee. Information/ utilization reports shared with the Core HR Team is limited to de-identified statistical data only. Absolute confidentiality does not apply to child abuse or threats to the safety to oneself or others

Not necessarily, the employee assistance program can be used for personal growth and development. Our counsellors are well equipped to provide you any advice you may need for mental and emotional growth