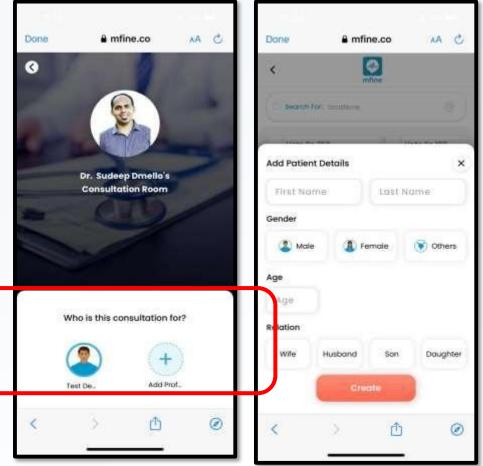

### How to add Dependents for Doctor Consultation

#### 8. How can I add dependents in the app?

You need not register/add dependents in the app. When you open the consultation with Doctor, you will be asked if the consultation is for you. You can mention the name and contact number of your dependent to proceed.