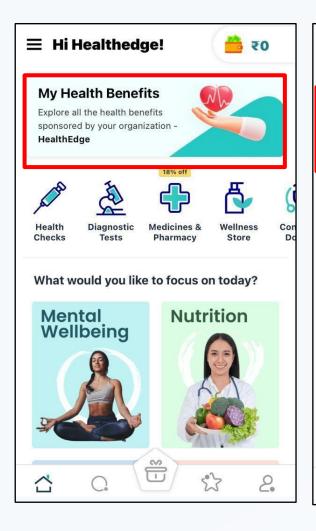

### **Welcome to The Wellness Corner**

On the home page, under "My Health Benefits" tab, one will be able find all the benefits that have been sponsored by the corporate.

#### **Exclusive Health Benefits**

Exclusive health benefits curated by your organization - HealthEdge