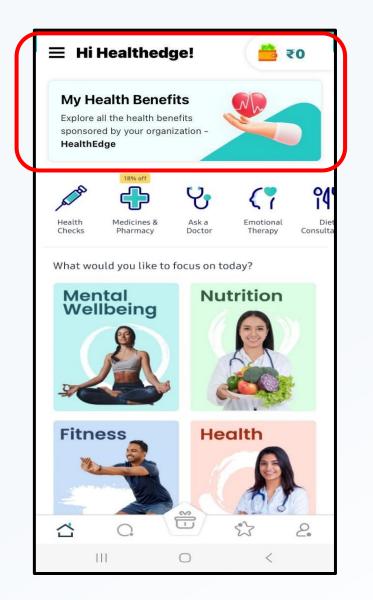

### **Welcome to The Wellness Corner**

On the home page, under "My Health Benefits" tab, one will be able find all the benefits that have been sponsored by the corporate.

#### **Exclusive Health Benefits**

Exclusive health benefits curated by your organization - HealthEdge