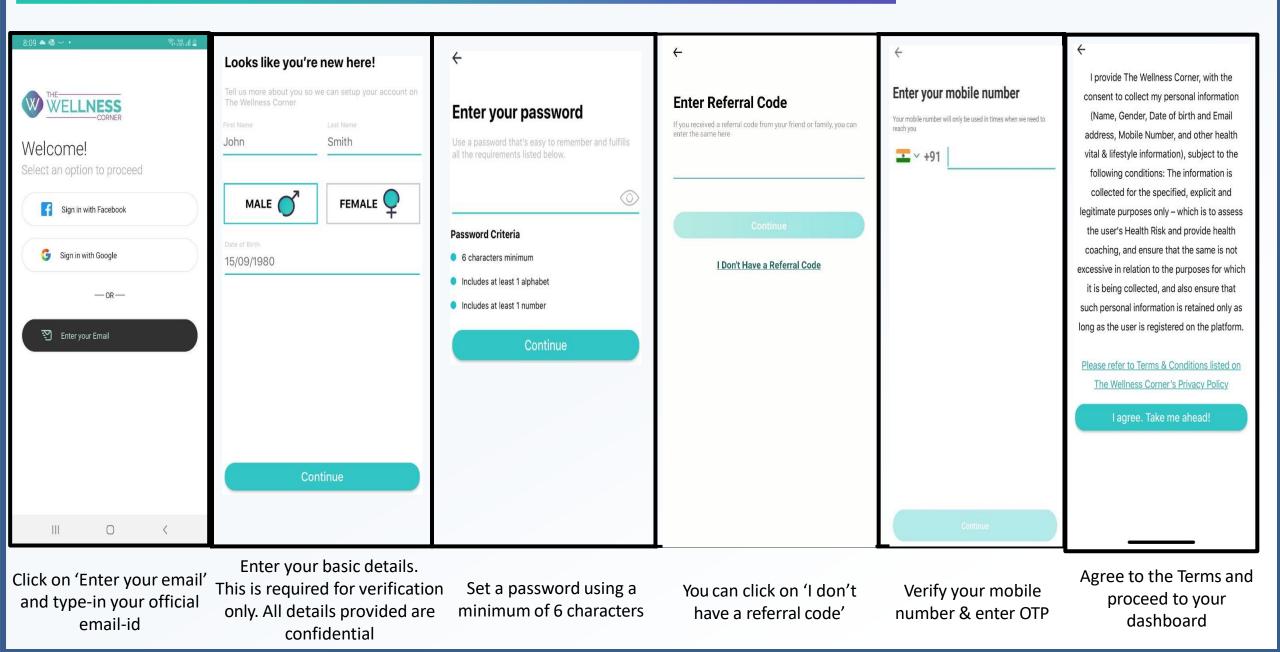

### **Register on The Wellness Corner app**

### How to login for an already registered user

| 8:09 📥 🗟 🛩 🔹                 |             | 🗟 👷 👘      |
|------------------------------|-------------|------------|
|                              |             |            |
|                              |             |            |
| Welcome!<br>Select an optior | to proceed  |            |
| Sign in wit                  | th Facebook | $\bigcirc$ |
| G Sign in wit                | h Google    |            |
|                              | — OR —      |            |
| Enter your                   | Email       |            |
|                              |             |            |
|                              |             |            |
|                              |             |            |
|                              |             |            |
|                              |             |            |
| III                          | 0           | <          |

Enter your official/corporate email-id

Enter your password