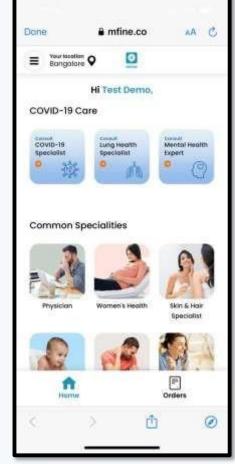

### **Welcome to The Wellness Corner**

On the home page, under "My Health Benefits" tab, one will be able find all the benefits that have been sponsored by the corporate.

### **Unlimited Free Doctor Consultations**

**For Employee + 5 Dependents** Available in multiple languages

#### **Exclusive Health Benefits**

Exclusive health benefits curated by your organization - HealthEdge

#### **Online Doctor Consultations**

Consult a doctor online. Get medical advice & prescriptions for your health issues. Doctors on Chat & Call | Multi-Specialty Doctors

#### **Dental Care Benefits**

Book an appointment with a dentist around you & get dental treatments. Largest Dental Network | Discounted Treatments

#### Vision Care Benefits

Avail FREE eye checkups and other vision benefits available to you

FREE Vision Check | Discounts on Eyewear

#### **Common Specialities**

Women's Health Skin & Hair Specialist