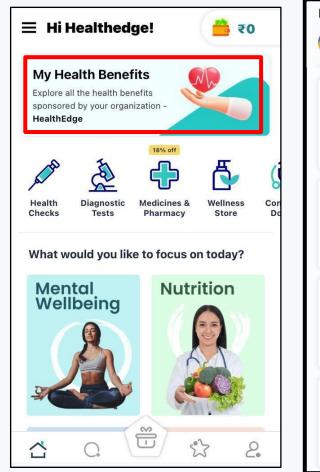

### **Welcome to The Wellness Corner**

On the home page, under "My Health Benefits" tab, one will be able find all the benefits that have been sponsored by the corporate.

#### **Exclusive Health Benefits**

Exclusive health benefits curated by your organization - HealthEdge