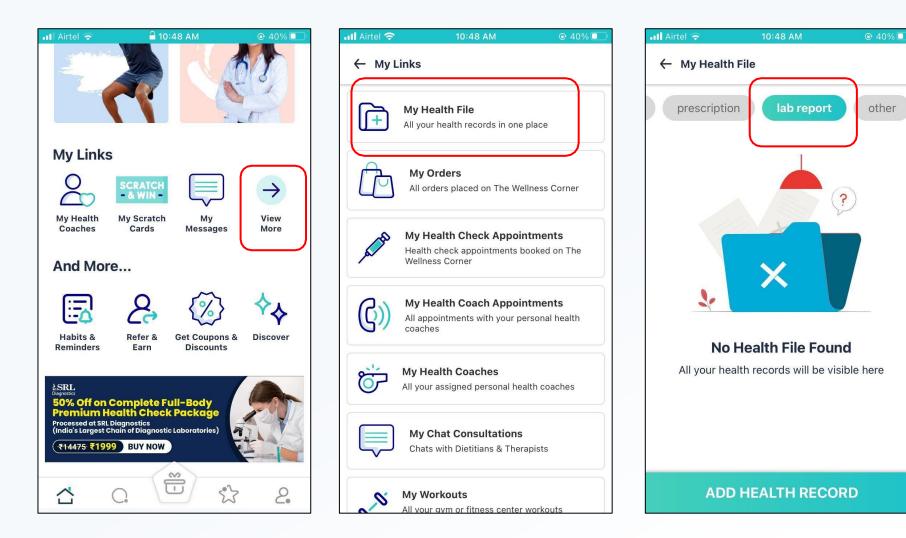

# Once you Register, you will land on the Homepage of the App; You will find all resources available for you here

### **Welcome to The Wellness Corner**

On the home page, under "My Health Benefits" tab, one will be able find all the benefits that have been sponsored by the corporate.