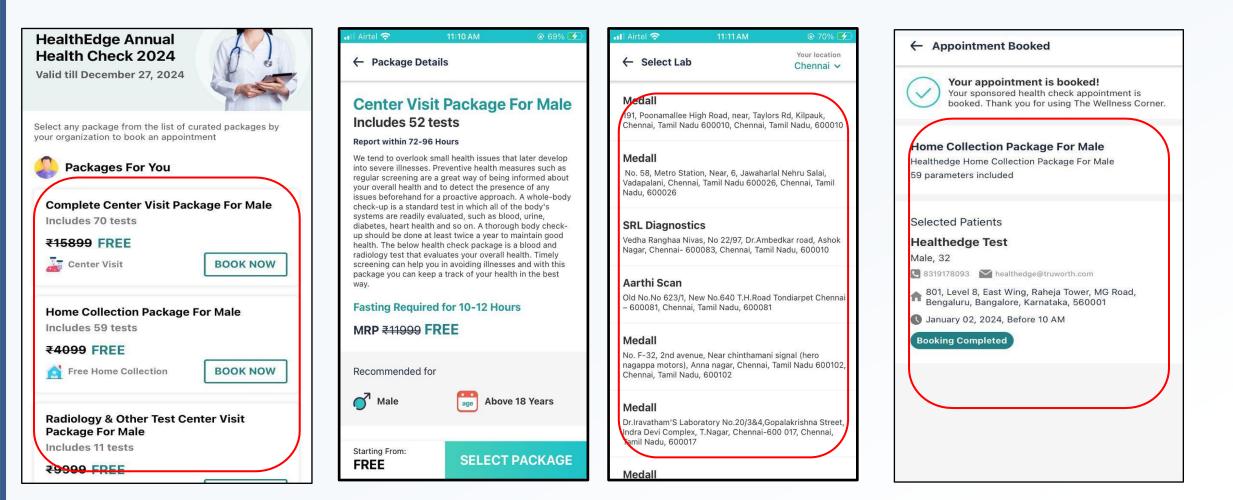

### Under 'My Health Benefits' click on 'Sponsered Health Checks' to avail health checks.

### **Sponsored Health Check-up**

### **Sponsored Health Check-up – Test List**

|                      |                                                                                                                                                                |                              | Hybrid Pacakge            |                                    |
|----------------------|----------------------------------------------------------------------------------------------------------------------------------------------------------------|------------------------------|---------------------------|------------------------------------|
| Particulars          | Test                                                                                                                                                           | Complete Incentre<br>Package | Home Sample<br>Collection | Radiology & other<br>test Incentre |
| Clinical Pathology   | CBC                                                                                                                                                            | Yes                          | Yes                       | NO                                 |
|                      | ESR                                                                                                                                                            | Yes                          | Yes                       | NO                                 |
| Diabetes Screening   | Fasting Blood Sugar                                                                                                                                            | Yes                          | Yes                       | NO                                 |
| Diabetes Screening   | HbA1C                                                                                                                                                          | Yes                          | Yes                       | NO                                 |
| Lipid Profile        | HDL Cholesterol, LDL Cholesterol, Total Cholesterol,<br>Serum Triglyceride, VLDL Cholesterol, Non HDL<br>Cholesterol, LDL/HDL Ratio, TC/ HDL Cholesterol Ratio | Yes                          | Yes                       | NO                                 |
| Liver Function Test  | SGPT, SGOT, Total Bilirubin, Direct & Indirect Bilirubin,<br>Total Proteins, Alkaline Phosphatase, Albumin &<br>Globulin                                       | Yes                          | Yes                       | NO                                 |
|                      | Routine urine analysis                                                                                                                                         | Yes                          | Yes                       | NO                                 |
| Kidney profile       | Serum Uric acid, Serum Creatinine & Blood Urea<br>Nitrogen                                                                                                     | Yes                          | Yes                       | NO                                 |
| Electrolytes         | Potassium, Sodium, Chloride, Calcium                                                                                                                           | Yes                          | Yes                       | NO                                 |
| Iron Deficiency Test | Serum Iron, % Transferring Saturation, TotalIron<br>Binding Capacity                                                                                           | Yes                          | Yes                       |                                    |
| Thyroid profile      | T3, T4, TSH                                                                                                                                                    | Yes                          | Yes                       | NO                                 |
| Vitamin Profile      | Vitamin B12                                                                                                                                                    | Yes                          | Yes                       | NO                                 |
|                      | Vitamin D 25 Hydro                                                                                                                                             | Yes                          | Yes                       | NO                                 |
| Cancer Marker        | PSA – Male & Pap smear – Female                                                                                                                                | Yes                          | Yes (PSA)                 | Yes (Pap Smear)                    |
| Radiology            | X-Ray & USG                                                                                                                                                    | Yes                          | NO                        | Yes                                |
| Cardiac Marker       | TMT or 2 D Echo                                                                                                                                                | Yes                          | NO                        | Yes                                |
|                      | ECG                                                                                                                                                            | Yes                          | NO                        | Yes                                |
| Other Test           | PFT ( Pulmonary Function Test)                                                                                                                                 | Yes                          | NO                        | Yes                                |
| Key Vitals           | Height, Weight, BMI, BP                                                                                                                                        | Yes                          | NO                        | Yes                                |
| Consultation         | Physical Examination by General Physician                                                                                                                      | Yes                          | NO                        | Yes                                |
| Consultation         | Eye Check Up (near , distance & colour)                                                                                                                        | Yes                          | NO                        | Yes                                |

### **How to Access Health Check Report?**

11:02 AM

You

K J

U

O P

L