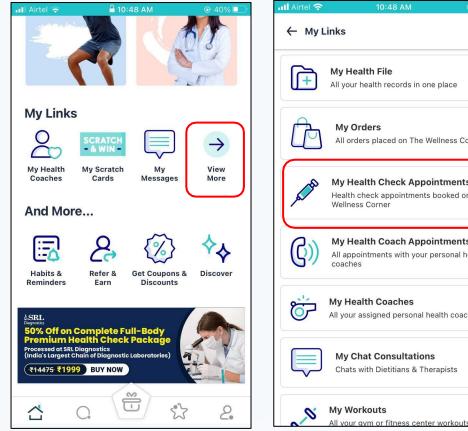

# Once you Register, you will land on the Homepage of the App; You will find all resources available for you here

### **Welcome to The Wellness Corner**

On the home page, under "My Health Benefits" tab, one will be able find all the benefits that have been sponsored by the corporate.

### Under 'My Health Benefits' click on 'Sponsered Health Checks' to avail health checks.