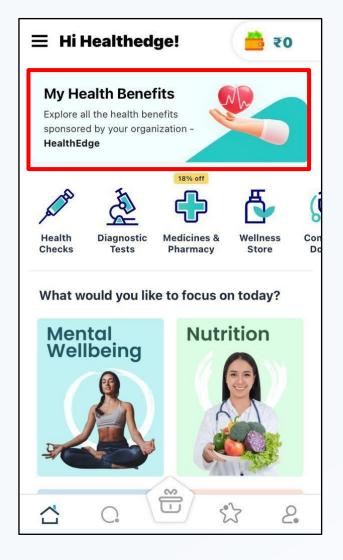

### **Welcome to The Wellness Corner**

On the home page, under "My Health Benefits" tab, one will be able find all the benefits that have been sponsored by the corporate.

#### **Exclusive Health Benefits**

Exclusive health benefits curated by your organization - HealthEdge