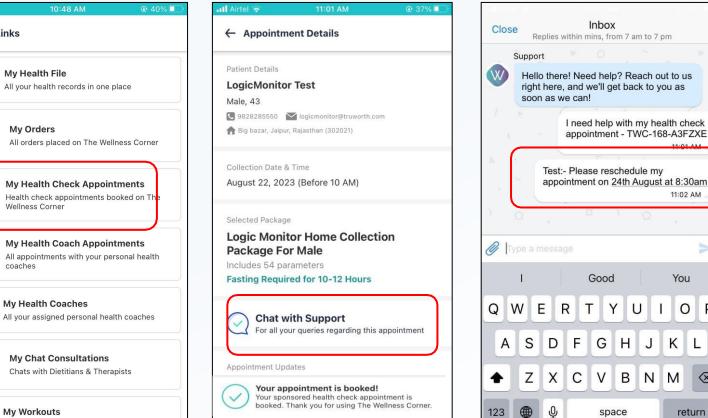

### **How to Access Health Check Report?**

11:02 AM

You

K J

U

O P

L

#### 5. Can I re-schedule my appointments?

Yes, you can re-schedule your appointments for a maximum of two times, up to 24 hours before the appointment. After the second time, you will have to cancel the earlier request and raise a new request.

You can also call the Truworth Wellness Customer Care on +91-9875-00-1234, between 8 am to 7 pm Monday to Saturday for the same.