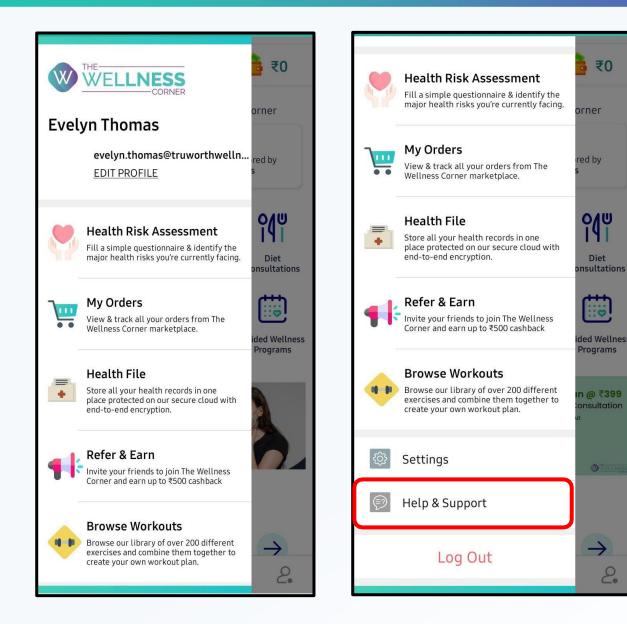

### Menu Tab – Settings

Click on the menu icon to edit your profile, log out, & seek Help & support Click on the 'Help and support' option available on the menu tab to chat with The Wellness Corner support team or write to support@thewellnesscorner.com led Wellness (TAT of respone is within 1 hour form 7am to

₹0

WELLN

2.

<u>7pm)</u>